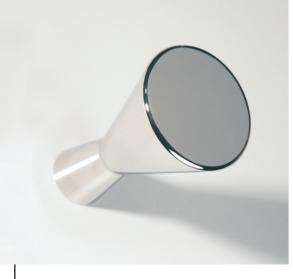

## **AESTHETICS AND REASON**

items with powerful geometries that allow a magic and functional layout of the vertical space

off the shelf, personalized and custommade products

> stainless steel aluminium stone and solid wood fiber-reinforced composite materials particulate composite materials gold- and silver-foil covering

A form in space is moving brightness that refresh itself without end along organic or geometric unexpected paths: an instinct of continuous metamorphosis that represents the aesthetic and structural distinctive features of stainless steel, aluminium, marble and composite materials.

The composition of symmetry and asymmetry, linearity and sinuosity, harmony and disharmony is the main expressive tool in order to design a contemporary original and stimulating space.